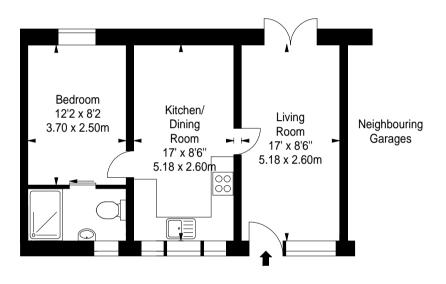

Ground Floor 460 Ft <sup>2</sup> - 42.73 M <sup>2</sup>

| $\supset 2$                           |
|---------------------------------------|
|                                       |
| ► Property Services Tel: 07984 461472 |

| Title: Proposed Floor Plan | August 2023                                                                                                                                                         | Scale 1:100 @ A4 |
|----------------------------|---------------------------------------------------------------------------------------------------------------------------------------------------------------------|------------------|
| Address: 60 Spring Meadows | Note: This drawing is copyright. It may not be altered, photocopied or used for any other purpose than those intended without permission from T2 Property Services. |                  |